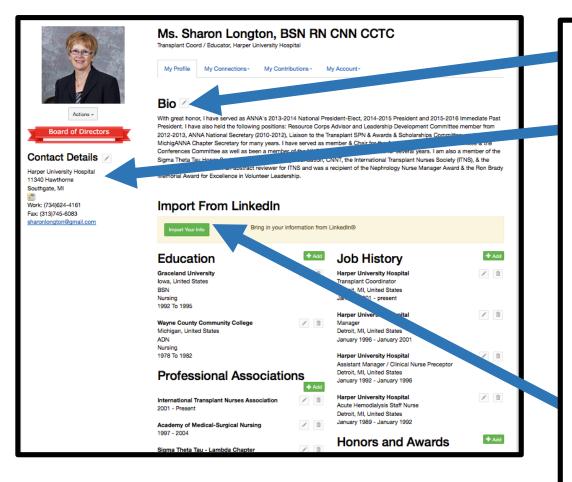

## Your Profile

It's how members will learn about who you are; a completed profile can help facilitate networking online. Upload a profile picture! It helps put a face to the name. <sup>(iii)</sup>

Click on the little pencil icon next to each section to edit it.

Your main Contact Details are pulled from ANNA's main database, so update your member profile on ANNA's main website

(www.annanurse.org) to change that information. Or, you can just call or email the National Office and some one can update it for you. 888-600-2662 anna@annanurse.org

You can import information from LinkedIn (if you have an account)

To edit your profile picture, just click on "Actions" under the spot where your profile picture appears, and click "Remove Picture" or "Change Picture."