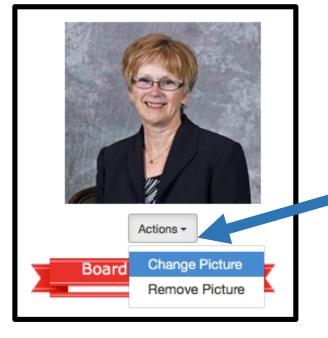

You can import information from LinkedIn (if you have an account)

To edit your profile picture, just click on "Actions" under the spot where your profile picture appears, and click "Remove Picture" or "Change Picture."