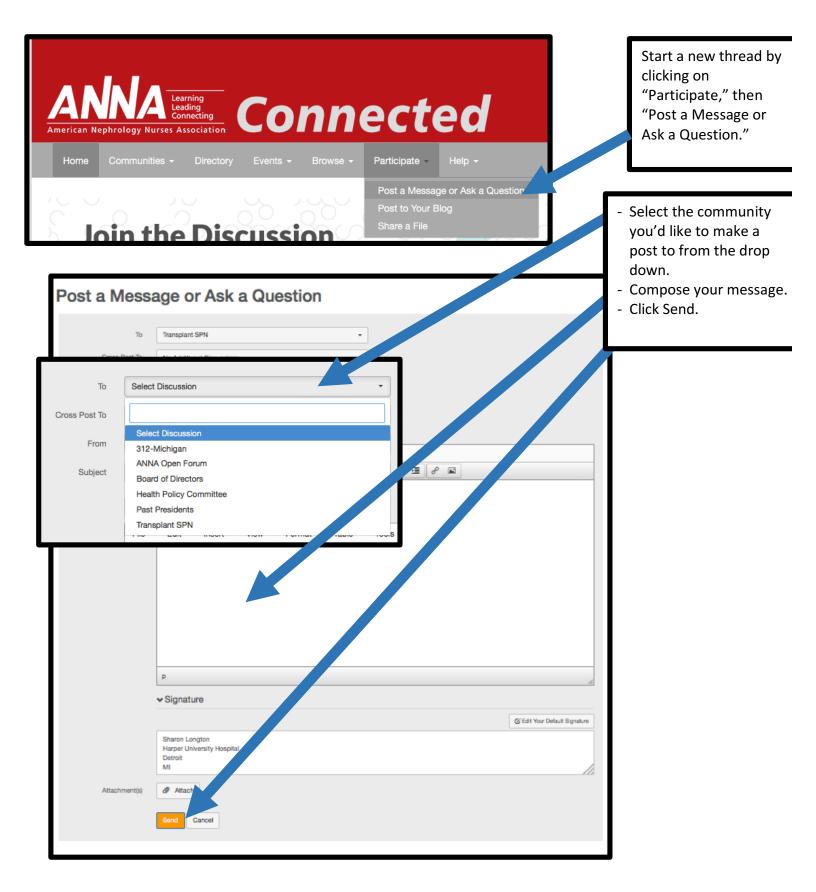

## Posting a Message or Starting a New Thread



## **Replying to an Existing Thread**

| Chronic Kidney Disease SPN    Settings                      |                                    |
|-------------------------------------------------------------|------------------------------------|
| Community Home Discussion 223 Library 6 Events 0 Members 2K |                                    |
| 1 to 50 of 104 threads (223 total approved posts)           | Post New Message                   |
| Thread Subject Repl                                         | lies Last Post                     |
| Vein preservation expert??                                  | 8 days ago by Timothy Ray          |
| NP student looking for a preceptor                          | 3 months ago by Dorothy Burkett    |
| Billing for CKD education 0