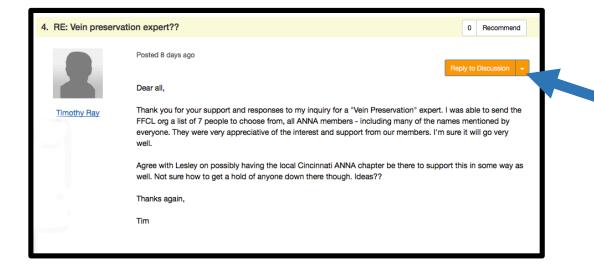

From the Community Discussion tab, click on the thread you would like to respond to.

You'll see a list of all communications attached to the original post, and the most recent communication will be highlighted in yellow. Click on the specific post you'd like to respond to.

You'll be brought to the post you clicked on. From there, just click on "Reply to Discussion."