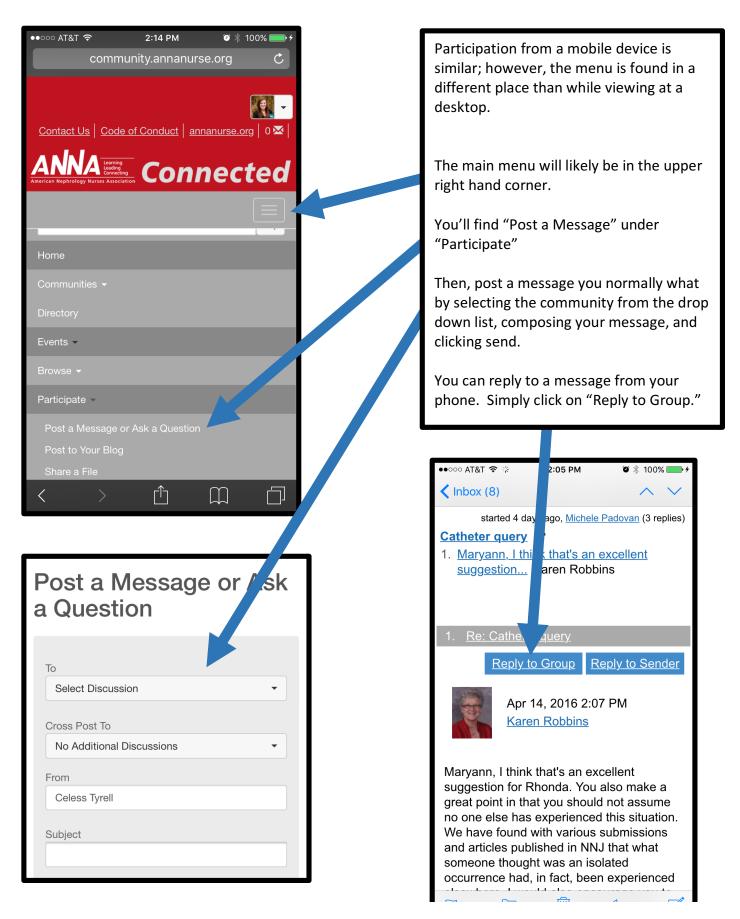

|  |



You'll be brought to the post you clicked on. From there, just click on "Reply to Discussion."

## From Mobile Devices